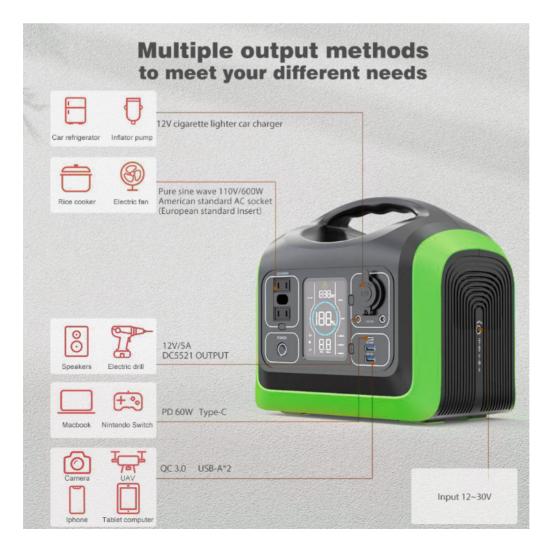

#### [Application]

A compact Devices such as laptops, LED lights, drones, mini fridges and projectors can be powered by the Zeconex power station for extended periods of time.

(150) 9001)

🔞 🔮 🕑 🕕 RốHS 🛯 🖾 🗲