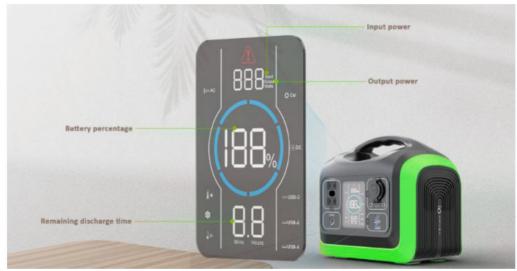

#### About the item:

[Larger Smart Display]

[Five Ways to Recharge & Fast Charging]