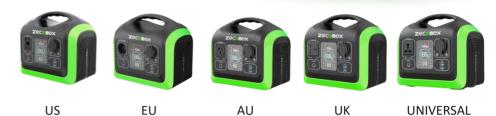

### **Specification**

| Capacity :595.2Wh(19.2V, 31Ah); 186000mAh              | Waveform:Sine wave                                            |
|--------------------------------------------------------|---------------------------------------------------------------|
| Battery Cell Type: LiFePO4 (3600+ Full Life Cycles)    | LED Lighting:Full Bright / Half Bright / SOS<br>Flashing Mode |
| 2* AC Output :110V or 230V/600W(Rated);<br>1200W(Peak) | Input:12~30V / 100W Max                                       |
| 2* DC Output :12V/10A                                  | Warranty:24 months                                            |
| USB-C Output:PD 60W Max                                | Weight:19.29lb (8.75kg)                                       |
| USB-A Output :5V/3A; 9V/2A; 12V/1.5A (18W Max)         | Size:325*294*319 mm(12.8*11.58*12.6<br>Inch)                  |
| Color/Logo:Customized                                  | Working Temperature: 0~45 $^\circ\!\mathrm{C}$                |