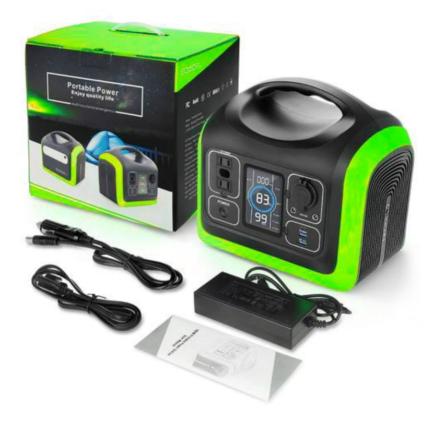

rging and discharging cycles around 3600 cycles;
- Support charging for the small device while discharging, no matter which way you charge this power station;
- (Battery Management System (BMS))protect your devices from overload, over current, short-circuit, over-temperature,etc;
- Equipped with more AC ports compared with others, more convenient to charge your devices at the same time;
- The input port size of the generator is DC7909, which can match most solar panels. We suggest choosing our Solar generator, which has a directly welded power cord with a 7909 port, that's more efficient. 23% high conversion efficiency than others.

#### About the item:

[Larger Smart Display]



[Five Ways to Recharge & Fast Charging]



#### [Function Description]



#### [Application]



### 【Package】