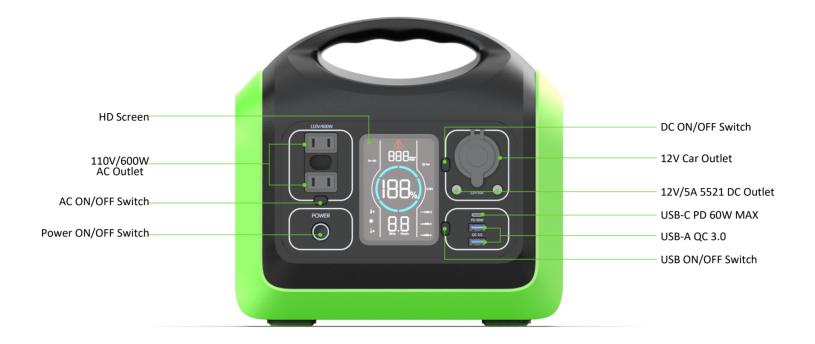

### **Specification**

| Capacity :595.2Wh(19.2V, 31Ah); 186000mAh              | Waveform:Sine wave                                            |
|--------------------------------------------------------|---------------------------------------------------------------|
| Battery Cell Type: LiFePO4 (3600+ Full Life Cycles)    | LED Lighting:Full Bright / Half Bright / SOS<br>Flashing Mode |
| 2* AC Output :110V or 230V/600W(Rated);<br>1200W(Peak) | Input:12~30V / 100W Max                                       |
| 2* DC Output :12V/10A                                  | Warranty:24 months                                            |
| USB-C Output:PD 60W Max                                | Weight:19.29lb (8.75kg)                                       |
| USB-A Output :5V/3A; 9V/2A; 12V/1.5A (18W Max)         | Size:325*294*319 mm(12.8*11.58*12.6<br>Inch)                  |
| Color/Logo:Customized                                  | Working Temperature: 0~45 $^\circ\!\mathrm{C}$                |

#### [Function Description]