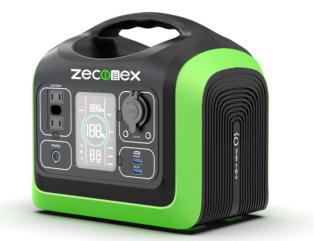

### Description

The Zeconex Portable Power Station is a rechargeable battery-powered generator. Equipped with AC outlet, DC carport and USB charging ports, the Zeconex Power Station brings ideal emergency power for appliances like minifridge, air pump, laptop, and more!

### **Specification**

| Capacity :595.2Wh(19.2V, 31Ah); 186000mAh              | Waveform:Sine wave                                            |
|--------------------------------------------------------|---------------------------------------------------------------|
| Battery Cell Type: LiFePO4 (3600+ Full Life Cycles)    | LED Lighting:Full Bright / Half Bright / SOS<br>Flashing Mode |
| 2* AC Output :110V or 230V/600W(Rated);<br>1200W(Peak) | Input:12~30V / 100W Max                                       |
| 2* DC Output :12V/10A                                  | Warranty:24 months                                            |
| USB-C Output:PD 60W Max                                | Weight:19.29lb (8.75kg)                                       |
| USB-A Output :5V/3A; 9V/2A; 12V/1.5A (18W Max)         | Size:325*294*319 mm(12.8*11.58*12.6<br>Inch)                  |
| Color/Logo:Customized                                  | Working Temperature: 0~45 $^\circ\!\mathrm{C}$                |