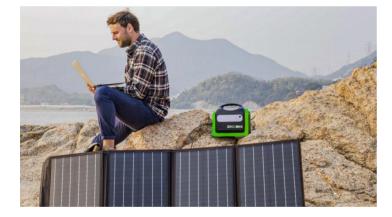

### Application

- Home healthcare/Home Backup
- Outdoor Adventures
- Emergency Preparedness

#### 600W Portable Power Station's Advantages over Similar Products:

- Automotive-grade lithium batteries, Charging and discharging cycles around 3600 cycles;
- Support charging for the small device while discharging, no matter which way you charge this power station;
- (Battery Management System (BMS))protect your devices from overload, over current, short-circuit, over-temperature,etc;
- Equipped with more AC ports compared with others, more convenient to charge your devices at the same time;
- The input port size of the generator is DC7909, which can match most solar panels. We suggest choosing our Solar generator, which has a directly welded power cord with a 7909 port, that's more efficient. 23% high conversion efficiency than others.