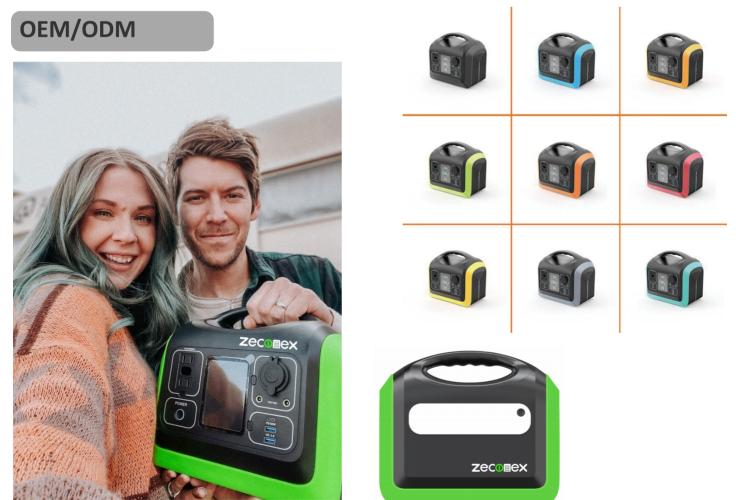

### **Specification**

| Capacity :595.2Wh(19.2V, 31Ah); 186000mAh              | Waveform:Sine wave                                            |
|--------------------------------------------------------|---------------------------------------------------------------|
| Battery Cell Type: LiFePO4 (3600+ Full Life Cycles)    | LED Lighting:Full Bright / Half Bright / SOS<br>Flashing Mode |
| 2* AC Output :110V or 230V/600W(Rated);<br>1200W(Peak) | Input:12~30V / 100W Max                                       |
| 2* DC Output :12V/10A                                  | Warranty:24 months                                            |
| USB-C Output:PD 60W Max                                | Weight:19.29lb (8.75kg)                                       |
| USB-A Output :5V/3A; 9V/2A; 12V/1.5A (18W Max)         | Size:325*294*319 mm(12.8*11.58*12.6<br>Inch)                  |
| Color/Logo:Customized                                  | Working Temperature: 0~45 $^\circ\!\mathrm{C}$                |