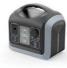

### **Description**

The Zeconex Portable Power Station is a rechargeable battery-powered generator. Equipped with AC outlet, DC carport and USB charging ports, the Zeconex Power Station brings ideal emergency power for appliances like minifridge, air pump, laptop, and more!

## **Specification**

| Capacity :1448Wh(32V ; 46.5Ah); 465000mAh               | Waveform:Sine wave                                            |
|---------------------------------------------------------|---------------------------------------------------------------|
| Battery Cell Type: LiFePO4 (3600+ Full Life Cycles)     | LED Lighting:Full Bright / Half Bright / SOS<br>Flashing Mode |
| 2* AC Output :110V or 230V/1800W(Rated);<br>4000W(Peak) | Input:12~30V / 2*200W Max                                     |
| 2* DC Output :12V/10A                                   | Warranty:24 months                                            |
| USB-C Output:PD 60W(left)/ 18W(right)                   | Weight:41lb (19kg)                                            |
| USB-A Output :5V/3A; 9V/2A; 12V/1.5A (18W Max)          | Size:500*335*440mm<br>(19.68*13.18*17.32 Inch)                |
| Color/Logo:Customized                                   | Working Temperature: 0~45 ℃                                   |