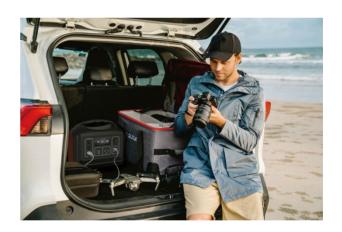

### **Description**

The Zeconex Portable Power Station is a rechargeable battery-powered generator. Equipped with AC outlet, DC carport and USB charging ports, the Zeconex Power Station brings ideal emergency power for appliances like minifridge, air pump, laptop, and more!

A compact Devices such as laptops, LED lights, drones, mini fridges and projectors can be powered by the Zeconex power station for extended periods of time.

# **Application**

- Home healthcare/Home Backup
- **Outdoor Adventures**
- **Emergency Preparedness**

US

**UNIVERSAL** 