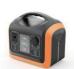

### **Description**

The Zeconex Portable Power Station is a rechargeable battery-powered generator. Equipped with AC outlet, DC carport and USB charging ports, the Zeconex Power Station brings ideal emergency power for appliances like minifridge, air pump, laptop, and more!

## **Specification**

| Capacity :1448Wh(32V ; 46.5Ah); 465000mAh               | Waveform:Sine wave                                            |
|---------------------------------------------------------|---------------------------------------------------------------|
| Battery Cell Type: LiFePO4 (3600+ Full Life Cycles)     | LED Lighting:Full Bright / Half Bright / SOS<br>Flashing Mode |
| 2* AC Output :110V or 230V/1800W(Rated);<br>4000W(Peak) | Input:12~30V / 2*200W Max                                     |
| 2* DC Output :12V/10A                                   | Warranty:24 months                                            |
| USB-C Output:PD 60W(left)/ 18W(right)                   | Weight:41lb (19kg)                                            |
| USB-A Output :5V/3A; 9V/2A; 12V/1.5A (18W Max)          | Size:500*335*440mm<br>(19.68*13.18*17.32 Inch)                |
| Color/Logo:Customized                                   | Working Temperature: 0~45 ℃                                   |