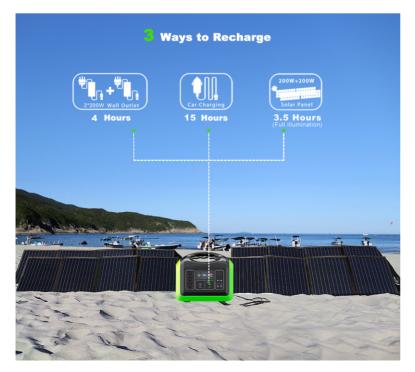

#### [Larger Smart Display]

Three Ways to Recharge & Fast Charging

### 【Function Description】