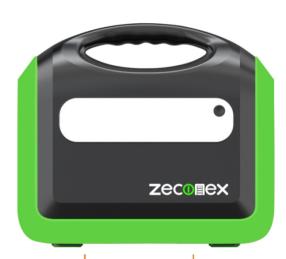

### **1800W Portable Power Station**

### **Description**

The Zeconex Portable Power Station is a rechargeable battery-powered generator. Equipped with AC outlet, DC carport and USB charging ports, the Zeconex Power Station brings ideal emergency power for appliances like minifridge, air pump, laptop, and more!

## **Specification**

| Capacity :1448Wh(32V ; 46.5Ah); 465000mAh               | Waveform:Sine wave                                            |
|---------------------------------------------------------|---------------------------------------------------------------|
| Battery Cell Type: LiFePO4 (3600+ Full Life Cycles)     | LED Lighting:Full Bright / Half Bright / SOS<br>Flashing Mode |
| 2* AC Output :110V or 230V/1800W(Rated);<br>4000W(Peak) | Input:12~30V / 2*200W Max                                     |
| 2* DC Output :12V/10A                                   | Warranty:24 months                                            |
| USB-C Output:PD 60W(left)/ 18W(right)                   | Weight:41lb (19kg)                                            |
| USB-A Output :5V/3A; 9V/2A; 12V/1.5A (18W Max)          | Size:500*335*440mm<br>(19.68*13.18*17.32 Inch)                |
| Color/Logo:Customized                                   | Working Temperature: 0~45 ℃                                   |