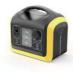

### **Description**

The Zeconex Portable Power Station is a rechargeable battery-powered generator. Equipped with AC outlet, DC carport and USB charging ports, the Zeconex Power Station brings ideal emergency power for appliances like minifridge, air pump, laptop, and more!

## **Specification**

| Capacity :1448Wh(32V ; 46.5Ah); 465000mAh               | Waveform:Sine wave                                            |
|---------------------------------------------------------|---------------------------------------------------------------|
| Battery Cell Type: LiFePO4 (3600+ Full Life Cycles)     | LED Lighting:Full Bright / Half Bright / SOS<br>Flashing Mode |
| 2* AC Output :110V or 230V/1800W(Rated);<br>4000W(Peak) | Input:12~30V / 2*200W Max                                     |
| 2* DC Output :12V/10A                                   | Warranty:24 months                                            |
| USB-C Output:PD 60W(left)/ 18W(right)                   | Weight:41lb (19kg)                                            |
| USB-A Output :5V/3A; 9V/2A; 12V/1.5A (18W Max)          | Size:500*335*440mm<br>(19.68*13.18*17.32 Inch)                |
| Color/Logo:Customized                                   | Working Temperature: 0~45 ℃                                   |