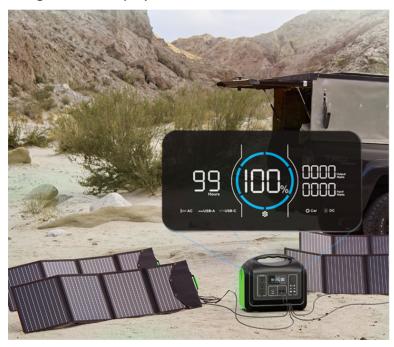

#### [Larger Smart Display]

Three Ways to Recharge & Fast Charging

### 【Function Description】