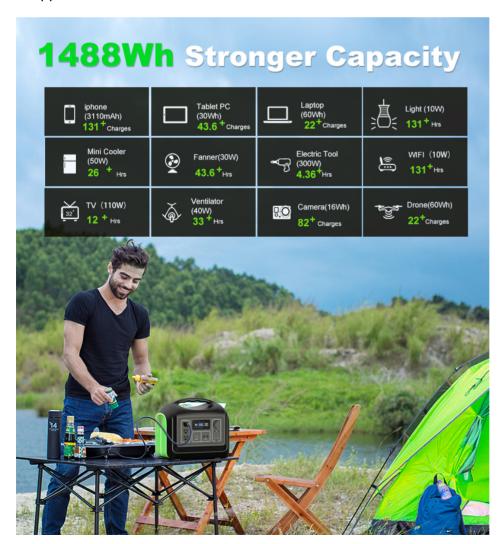

## **Specification**

| Capacity :1448Wh(32V ; 46.5Ah); 465000mAh               | Waveform:Sine wave                                            |
|---------------------------------------------------------|---------------------------------------------------------------|
| Battery Cell Type: LiFePO4 (3600+ Full Life Cycles)     | LED Lighting:Full Bright / Half Bright / SOS<br>Flashing Mode |
| 2* AC Output :110V or 230V/1800W(Rated);<br>4000W(Peak) | Input:12~30V / 2*200W Max                                     |
| 2* DC Output :12V/10A                                   | Warranty:24 months                                            |
| USB-C Output:PD 60W(left)/ 18W(right)                   | Weight:41lb (19kg)                                            |
| USB-A Output :5V/3A; 9V/2A; 12V/1.5A (18W Max)          | Size:500*335*440mm<br>(19.68*13.18*17.32 Inch)                |
| Color/Logo:Customized                                   | Working Temperature: 0~45 ℃                                   |