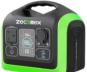

### **Description**

The Zeconex Portable Power Station is a rechargeable battery-powered generator. Equipped with AC outlet, DC carport and USB charging ports, the Zeconex Power Station brings ideal emergency power for appliances like minifridge, air pump, laptop, and more!

## **Specification**

| Capacity :1448Wh(32V ; 46.5Ah); 465000mAh               | Waveform:Sine wave                                            |
|---------------------------------------------------------|---------------------------------------------------------------|
| Battery Cell Type: LiFePO4 (3600+ Full Life Cycles)     | LED Lighting:Full Bright / Half Bright / SOS<br>Flashing Mode |
| 2* AC Output :110V or 230V/1800W(Rated);<br>4000W(Peak) | Input:12~30V / 2*200W Max                                     |
| 2* DC Output :12V/10A                                   | Warranty:24 months                                            |
| USB-C Output:PD 60W(left)/ 18W(right)                   | Weight:41lb (19kg)                                            |
| USB-A Output :5V/3A; 9V/2A; 12V/1.5A (18W Max)          | Size:500*335*440mm<br>(19.68*13.18*17.32 Inch)                |
| Color/Logo:Customized                                   | Working Temperature: 0~45 ℃                                   |