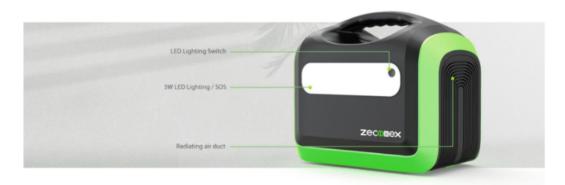

otive-grade lithium batteries, Charging and discharging cycles around 3600 cycles;
- Support charging for the small device while discharging, no matter which way you charge this power station;
- (Battery Management System (BMS))protect your devices from overload, over current, short-circuit, over-temperature,etc;
- Equipped with more AC ports compared with others, more convenient to charge your devices at the same time;
- The input port size of the generator is DC7909, which can match most solar panels. We suggest choosing our Solar generator, which has a directly welded power cord with a 7909 port, that's more efficient. 23% high conversion efficiency than others.

#### About the item:

#### [Larger Smart Display]



Three Ways to Recharge & Fast Charging



### 【Function Description】





### [Application]



### 【Package】



# OEM/ODM





www.zeconex.com

**♀** Building A, Hankun Hi-tech Industrial Zone, Longteng Road, Pingdi, Longgang District, Shenzhen, China