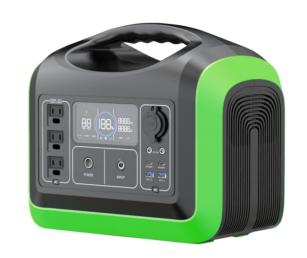

### **Description**

The Zeconex Portable Power Station is a rechargeable battery-powered generator. Equipped with AC outlet, DC carport and USB charging ports, the Zeconex Power Station brings ideal emergency power for appliances like minifridge, air pump, laptop, and more!

## **Specification**

| Capacity :1448Wh(32V ; 46.5Ah); 465000mAh               | Waveform:Sine wave                                            |
|---------------------------------------------------------|---------------------------------------------------------------|
| Battery Cell Type: LiFePO4 (3600+ Full Life Cycles)     | LED Lighting:Full Bright / Half Bright / SOS<br>Flashing Mode |
| 2* AC Output :110V or 230V/1800W(Rated);<br>4000W(Peak) | Input:12~30V / 2*200W Max                                     |
| 2* DC Output :12V/10A                                   | Warranty:24 months                                            |
| USB-C Output:PD 60W(left)/ 18W(right)                   | Weight:41lb (19kg)                                            |
| USB-A Output :5V/3A; 9V/2A; 12V/1.5A (18W Max)          | Size:500*335*440mm<br>(19.68*13.18*17.32 Inch)                |
| Color/Logo:Customized                                   | Working Temperature: 0~45 ℃                                   |

#### [Larger Smart Display]

Three Ways to Recharge & Fast Charging