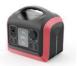

### **Description**

The Zeconex Portable Power Station is a rechargeable battery-powered generator. Equipped with AC outlet, DC carport and USB charging ports, the Zeconex Power Station brings ideal emergency power for appliances like minifridge, air pump, laptop, and more!

## **Specification**

| Capacity :1448Wh(32V ; 46.5Ah); 465000mAh               | Waveform:Sine wave                                            |
|---------------------------------------------------------|---------------------------------------------------------------|
| Battery Cell Type: LiFePO4 (3600+ Full Life Cycles)     | LED Lighting:Full Bright / Half Bright / SOS<br>Flashing Mode |
| 2* AC Output :110V or 230V/1800W(Rated);<br>4000W(Peak) | Input:12~30V / 2*200W Max                                     |
| 2* DC Output :12V/10A                                   | Warranty:24 months                                            |
| USB-C Output:PD 60W(left)/ 18W(right)                   | Weight:41lb (19kg)                                            |
| USB-A Output :5V/3A; 9V/2A; 12V/1.5A (18W Max)          | Size:500*335*440mm<br>(19.68*13.18*17.32 Inch)                |
| Color/Logo:Customized                                   | Working Temperature: 0~45 ℃                                   |