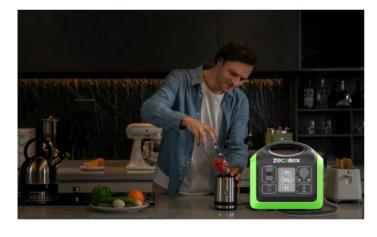

### **Description**

The Zeconex Portable Power Station is a rechargeable battery-powered generator. Equipped with AC outlet, DC carport and USB charging ports, the Zeconex Power Station brings ideal emergency power for appliances like minifridge, air pump, laptop, and more!

A compact Devices such as laptops, LED lights, drones, mini fridges and projectors can be powered by the Zeconex power station for extended periods of time.

# **Application**

- Home healthcare/Home Backup
- **Outdoor Adventures**
- **Emergency Preparedness**

US

**UNIVERSAL** 