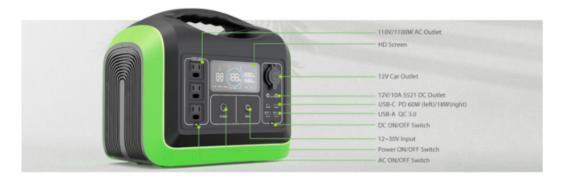

## **Specification**

| Capacity :1448Wh(32V ; 46.5Ah); 465000mAh               | Waveform:Sine wave                                            |
|---------------------------------------------------------|---------------------------------------------------------------|
| Battery Cell Type: LiFePO4 (3600+ Full Life Cycles)     | LED Lighting:Full Bright / Half Bright / SOS<br>Flashing Mode |
| 2* AC Output :110V or 230V/1800W(Rated);<br>4000W(Peak) | Input:12~30V / 2*200W Max                                     |
| 2* DC Output :12V/10A                                   | Warranty:24 months                                            |
| USB-C Output:PD 60W(left)/ 18W(right)                   | Weight:41lb (19kg)                                            |
| USB-A Output :5V/3A; 9V/2A; 12V/1.5A (18W Max)          | Size:500*335*440mm<br>(19.68*13.18*17.32 Inch)                |
| Color/Logo:Customized                                   | Working Temperature: 0~45 ℃                                   |

### Information