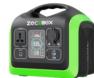

### **Description**

The Zeconex Portable Power Station is a rechargeable battery-powered generator. Equipped with AC outlet, DC carport and USB charging ports, the Zeconex Power Station brings ideal emergency power for appliances like minifridge, air pump, laptop, and more!

## **Specification**

| Capacity :1448Wh(32V ; 46.5Ah); 465000mAh               | Waveform:Sine wave                                            |
|---------------------------------------------------------|---------------------------------------------------------------|
| Battery Cell Type: LiFePO4 (3600+ Full Life Cycles)     | LED Lighting:Full Bright / Half Bright / SOS<br>Flashing Mode |
| 2* AC Output :110V or 230V/1800W(Rated);<br>4000W(Peak) | Input:12~30V / 2*200W Max                                     |
| 2* DC Output :12V/10A                                   | Warranty:24 months                                            |
| USB-C Output:PD 60W(left)/ 18W(right)                   | Weight:41lb (19kg)                                            |
| USB-A Output :5V/3A; 9V/2A; 12V/1.5A (18W Max)          | Size:500*335*440mm<br>(19.68*13.18*17.32 Inch)                |
| Color/Logo:Customized                                   | Working Temperature: 0~45 ℃                                   |