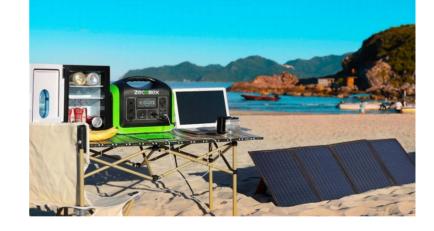

## **Application**

- Home healthcare/Home Backup
- Outdoor Adventures
- Emergency Preparedness

#### 1200W Portable Power Station's Advantages over Similar Products:

- Automotive-grade lithium batteries, Charging and discharging cycles around 2000 cycles;
- Support charging for the small device while discharging, no matter which way you charge this power station;
- (Battery Management System (BMS))protect your devices from overload, over current, short-circuit, over-temperature,etc;
- Equipped with more AC ports compared with others, more convenient to charge your devices at the same time;
- The input port size of the generator is DC7909, which can match most solar panels. We suggest choosing our Solar generator, which has a directly welded power cord with a 7909 port, that's more efficient. 23% high conversion efficiency than others.