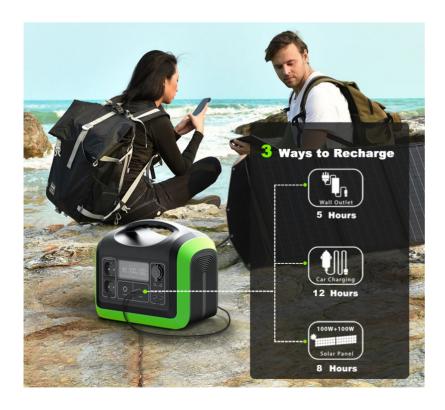

#### About the item:

【Larger Smart Display】

[Three Ways to Recharge & Fast Charging]