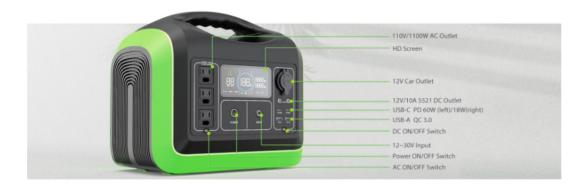

## **Specification**

| Capacity :992Wh(32V ; 31Ah); 310000mAh                  | Waveform:Sine wave                                            |
|---------------------------------------------------------|---------------------------------------------------------------|
| Battery Cell Type: LiFePO4 (3600+ Full Life Cycles)     | LED Lighting:Full Bright / Half Bright / SOS<br>Flashing Mode |
| 2* AC Output :110V or 230V/1200W(Rated);<br>3600W(Peak) | Input:12~30V / 200W Max                                       |
| 2* DC Output :12V/10A                                   | Warranty:24 months                                            |
| USB-C Output:PD 60W(left)/ 18W(right)                   | Weight:31.3lb (14.2kg)                                        |
| USB-A Output :5V/3A; 9V/2A; 12V/1.5A (18W Max)          | Size:430*297*367mm(16.9*11.7*14.4<br>Inch)                    |
| Color/Logo:Customized                                   | Working Temperature: 0~45 $^\circ \!\! \mathbb{C}$            |