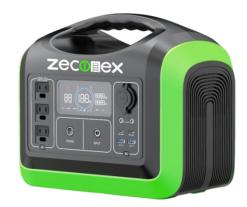

## Description

The Zeconex Portable Power Station is a rechargeable battery-powered generator. Equipped with AC outlet, DC carport and USB charging ports, the Zeconex Power Station brings ideal emergency power for appliances like minifridge, air pump, laptop, and more!

## **Specification**

| Capacity :992Wh(32V ; 31Ah); 310000mAh                  | Waveform:Sine wave                                            |
|---------------------------------------------------------|---------------------------------------------------------------|
| Battery Cell Type: LiFePO4 (3600+ Full Life Cycles)     | LED Lighting:Full Bright / Half Bright / SOS<br>Flashing Mode |
| 2* AC Output :110V or 230V/1200W(Rated);<br>3600W(Peak) | Input:12~30V / 200W Max                                       |
| 2* DC Output :12V/10A                                   | Warranty:24 months                                            |
| USB-C Output:PD 60W(left)/ 18W(right)                   | Weight:31.3lb (14.2kg)                                        |
| USB-A Output :5V/3A; 9V/2A; 12V/1.5A (18W Max)          | Size:430*297*367mm(16.9*11.7*14.4<br>Inch)                    |
| Color/Logo:Customized                                   | Working Temperature: 0~45 $^\circ \!\! \mathbb{C}$            |