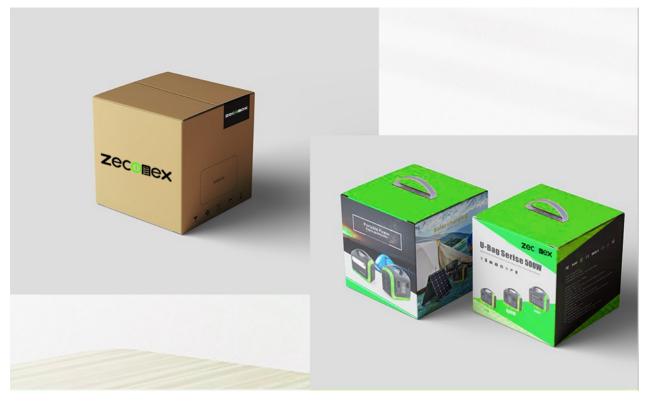

ing and discharging cycles around 2000 cycles;
- Support charging for the small device while discharging, no matter which way you charge this power station;
- (Battery Management System (BMS))protect your devices from overload, over current, short-circuit, over-temperature,etc;
- Equipped with more AC ports compared with others, more convenient to charge your devices at the same time;
- The input port size of the generator is DC7909, which can match most solar panels. We suggest choosing our Solar generator, which has a directly welded power cord with a 7909 port, that's more efficient. 23% high conversion efficiency than others.

#### About the item:

【Larger Smart Display】



[Three Ways to Recharge & Fast Charging]



#### FUNCTION DESCRIPTION





#### Application J



#### [Package]



## OEM/ODM





**Zeco**ex

& + 86-755-84615006

⊠ sales@zeconex.com

www.zeconex.com

Building A, Hankun Hi-tech Industrial Zone, Longteng Road, Pingdi, Longgang District, Shenzhen, China