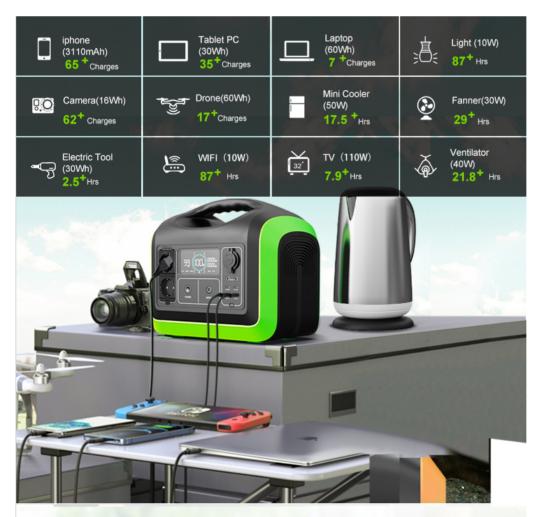

m batteries, Charging and discharging cycles around 2000 cycles;
- Support charging for the small device while discharging, no matter which way you charge this power station;
- (Battery Management System (BMS))protect your devices from overload, over current, short-circuit, over-temperature,etc;
- Equipped with more AC ports compared with others, more convenient to charge your devices at the same time;
- The input port size of the generator is DC7909, which can match most solar panels. We suggest choosing our Solar generator, which has a directly welded power cord with a 7909 port, that's more efficient. 23% high conversion efficiency than others.

#### About the item:

【Larger Smart Display】



[Three Ways to Recharge & Fast Charging]



#### FUNCTION DESCRIPTION





#### Application J



#### [Package]



## OEM/ODM





**Zeco**ex

& + 86-755-84615006

⊠ sales@zeconex.com

www.zeconex.com

Building A, Hankun Hi-tech Industrial Zone, Longteng Road, Pingdi, Longgang District, Shenzhen, China