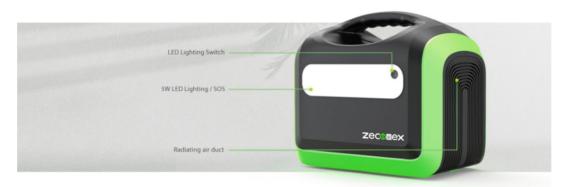

## **Specification**

| Capacity :992Wh(32V ; 31Ah); 310000mAh                  | Waveform:Sine wave                                            |
|---------------------------------------------------------|---------------------------------------------------------------|
| Battery Cell Type: LiFePO4 (3600+ Full Life Cycles)     | LED Lighting:Full Bright / Half Bright / SOS<br>Flashing Mode |
| 2* AC Output :110V or 230V/1200W(Rated);<br>3600W(Peak) | Input:12~30V / 200W Max                                       |
| 2* DC Output :12V/10A                                   | Warranty:24 months                                            |
| USB-C Output:PD 60W(left)/ 18W(right)                   | Weight:31.3lb (14.2kg)                                        |
| USB-A Output :5V/3A; 9V/2A; 12V/1.5A (18W Max)          | Size:430*297*367mm(16.9*11.7*14.4<br>Inch)                    |
| Color/Logo:Customized                                   | Working Temperature: 0~45 $^\circ \!\! \mathbb{C}$            |