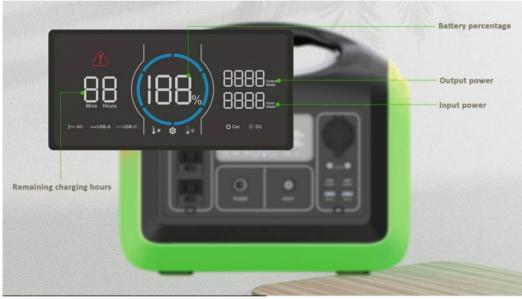

#### About the item:

【Larger Smart Display】

[Three Ways to Recharge & Fast Charging]