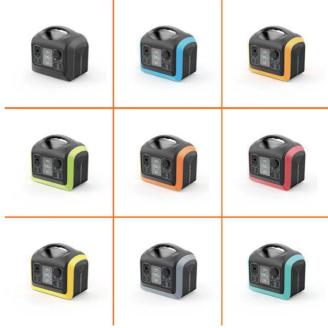

## **Specification**

| Capacity :992Wh(32V ; 31Ah); 310000mAh                  | Waveform:Sine wave                                            |
|---------------------------------------------------------|---------------------------------------------------------------|
| Battery Cell Type: LiFePO4 (3600+ Full Life Cycles)     | LED Lighting:Full Bright / Half Bright / SOS<br>Flashing Mode |
| 2* AC Output :110V or 230V/1200W(Rated);<br>3600W(Peak) | Input:12~30V / 200W Max                                       |
| 2* DC Output :12V/10A                                   | Warranty:24 months                                            |
| USB-C Output:PD 60W(left)/ 18W(right)                   | Weight:31.3lb (14.2kg)                                        |
| USB-A Output :5V/3A; 9V/2A; 12V/1.5A (18W Max)          | Size:430*297*367mm(16.9*11.7*14.4<br>Inch)                    |
| Color/Logo:Customized                                   | Working Temperature: 0~45 $^\circ \!\! \mathbb{C}$            |